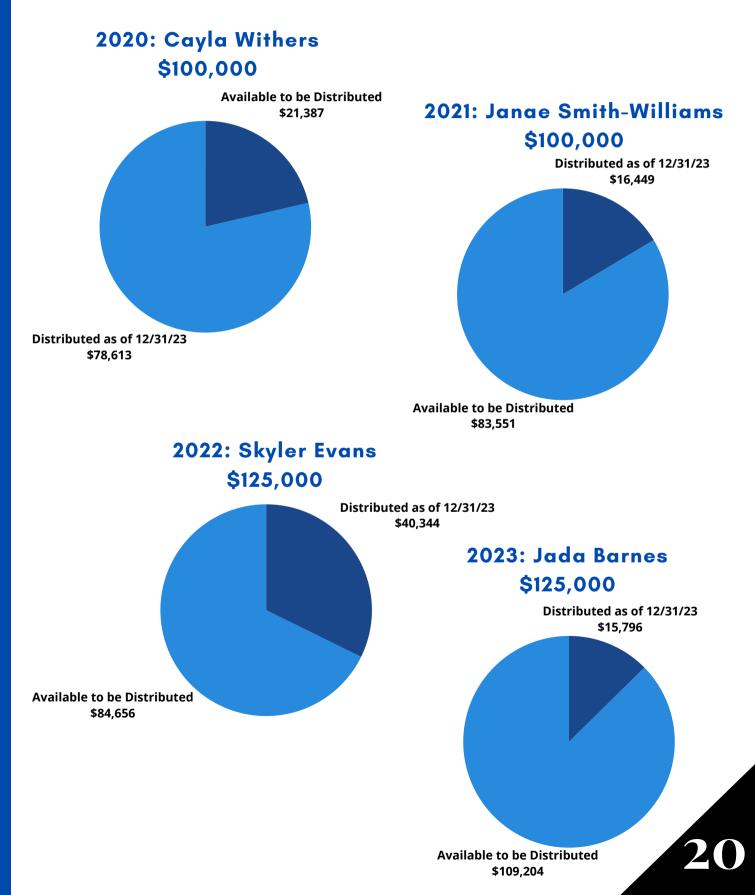

### DISTRIBUTION OF CENTENNIAL SCHOLARSHIPS

### **JADA BARNES**

\$125.000

"This honorable scholarship allows me to attend a prestigious HBCU, where I can be unapologetically Black and build my academic base with people who look like me, so I'm excited for the way Howard University will catapult me into the next phase of my life," Jada said.

### **SKYLER EVANS**

Skyler Evans is a sophomore at The University of Alabama, hailing from the great state of Louisiana. She is majoring in Political Science with a minor in Communication Studies, and is a member of the Alabama Forensics Council. Additionally, she is a speech and debate National Finalist and Semi-Finalist, and is involved with the Black Student Union and the Pre-Law Society. Last spring, she was named to the President's list for having a 4.0 GPA. That semester, she was also pinned into the Championship chapter of Collegiate 100. When not competing, she serves as an executive board member of Collegiate 100. Finally, she works at The University of Alabama Career Center

### JANAE SMITH-WILLIAMS

Janae Smith-Williams was awarded \$100,000 as the recipient of its Triumphant Founder Pearl Anna Neal Centennial Scholarship. A 2021 graduate of Howard High School of Technology in Wilmington, DE, Janae was chosen from more than 5,000 graduating seniors across the United States. Born deaf. she overcame a difficult childhood and a myriad of communication challenges while maintaining a 3.68 GPA as a student-athlete on both the cross country and soccer teams. Additionally, she was a member of the National Honor Society and Howard Mock Trial Club. She is also a committed volunteer within the deaf community. Currently, Janae is a psychology major at Macalester College in Minnesota, and plans to become a vouth mental health counselor.

### 2020 FOUNDERS' SCHOLARSHIP RECIPIENT CAYLA WITHERS

The Zeta National Educational Foundation (ZNEF) proudly presented Cayla D. Withers as the first recipient of the Zeta Phi Beta Sorority, Incorporated Arizona Cleaver-Stemons Centennial Scholarship. She was awarded \$100,000 toward her college education. Cayla is a 2020 graduate of A. L. Brown High School in Kannapolis, North Carolina. In addition to being involved in numerous community activities, Cayla excelled in Advanced Placement (AP) and STEMrelated coursework, graduating with a 4.0 GPA. She was the president and founder of the local junior chapter of the National

\$100.000

Black Engineers at her school. Cayla is the complete package: outstanding student, personable individual, community conscious, and goal-oriented. Cayla enrolled at Stanford University in the Fall 2020 school year, pursuing a Bachelor's Degree in Aerospace, Aeronautical, Astronautical, and Space Engineering. Cayla's life goal is to achieve a PhD in aerospace engineering and work for the National Aeronautics and Space Administration (NASA).