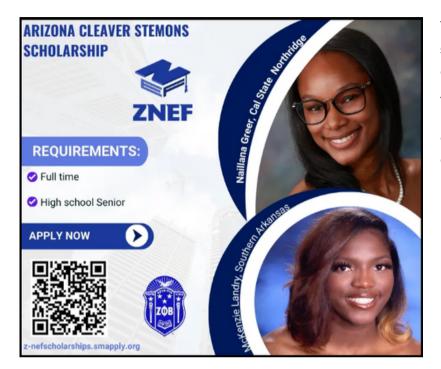

The Arizona Cleaver Stemons scholarship is available to eligible high school seniors only. Applying students must actively pursue an undergraduate degree at an accredited college or university.