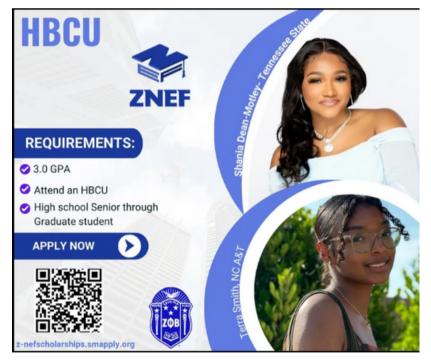

This scholarship is available to current full-time undergraduate or graduate HBCU students only, with an academic GPA of 3.0+ who demonstrate exemplary leadership experience (school and/or community setting) as documented by official transcripts, in letters of recommendation, and on the application. This scholarship is also available to high school seniors who will matriculate as a full time student into an accredited undergraduate degree granting program at an HBCU in the fall of the award year. The award is for full-time study for one academic year and is payable to the college or university.