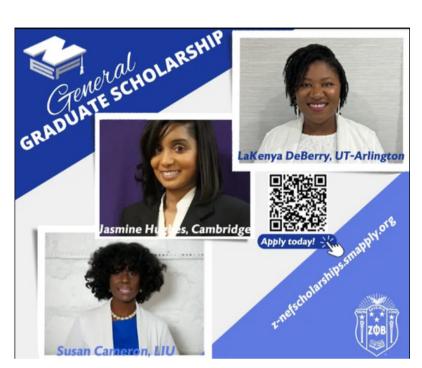

This ZNEF Scholarship is available to graduate students working on a professional degree, masters, doctoral or enrolled in postdoctoral study. It is also available to college (undergraduate) seniors who will matriculate into an accredited graduate degree granting program in the fall of the award year. This scholarship is awarded for full-time study for one academic year (Fall-Spring).