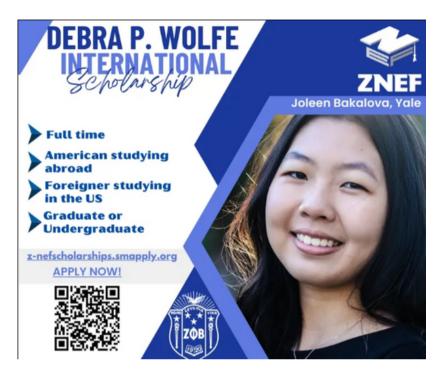

22

The Deborah Partridge Wolfe fellowship is available to araduate or undergraduate United States students studying abroad and/or an undergraduate non-American student studying within the United States. This fellowships is also available to high school seniors who will matriculate as a full time student into an accredited undergraduate degree granting program outside of the United States in the fall of the award year. This fellowship is awarded for full-time study for one academic year (Fall- Spring).